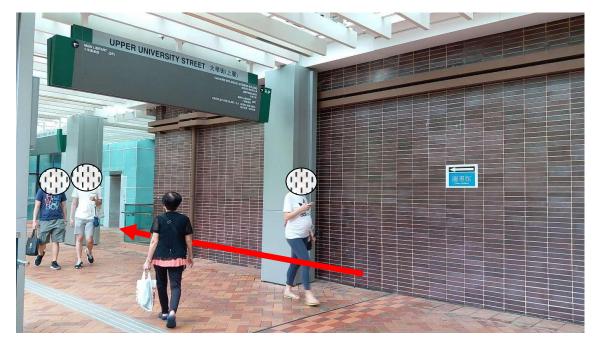

4. Walk along University Street

5. At the end of the street, turn left. Walk towards the lift.

6. Keep walking until reaching the main library which is at the 2/F.

7. The library entrance is on the 2/F. You can inform the security guard that you are attending the seminar and they will allow you to enter the library.