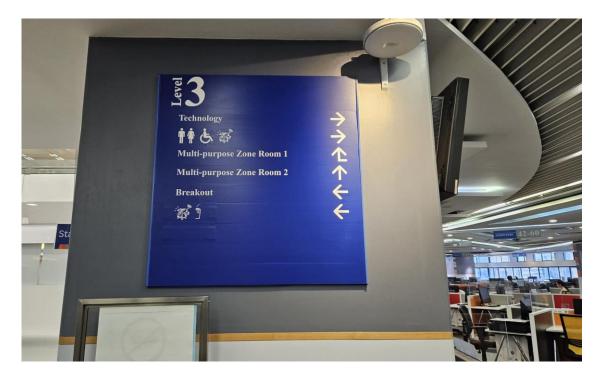

8. Go to the right and take the lift to reach the 3/F.

9. Follow the instructions to reach Multi-purpose Zone (MPZ) Room 2.

10. Go straight ahead and you will see the entrance at the end.