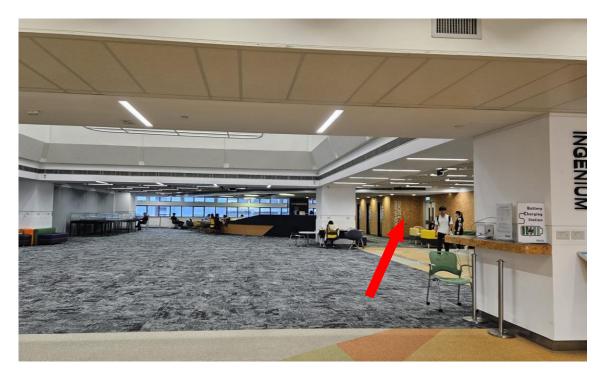

8. Go to the right and take the lift to reach the 3/F.

9. Follow the instructions to reach Multi-purpose Zone (MPZ) Room 2.

10. Go straight ahead and you will see the entrance at the end.