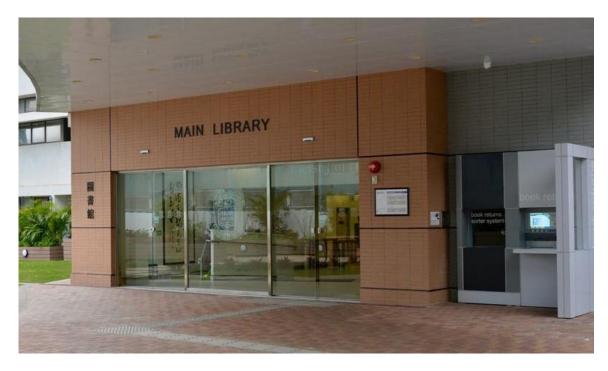

4. Walk along University Street

5. At the end of the street, turn left. Walk towards the lift.

6. Keep walking until reaching the main library which is at the 2/F.

7. The library entrance is on the 2/F. You can inform the security guard that you are attending the seminar and they will allow you to enter the library.