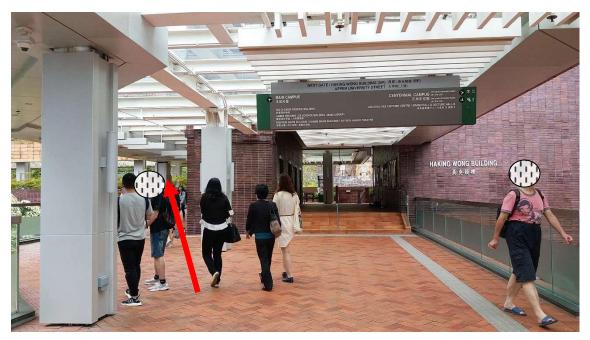

## Direction to 3/F, MPZ Room 2, HKU Main Library

- 1. Use exit A2 of the HKU MTR station.
- 2. Take the lift to Level FB (Footbridge).
- 3. On arrival on the Footbridge, keep to the left along University Street.

4. Walk along University Street

5. At the end of the street, turn left. Walk towards the lift.

6. Keep walking until reaching the main library which is at the 2/F.

7. The library entrance is on the 2/F. You can inform the security guard that you are attending the seminar and they will allow you to enter the library.