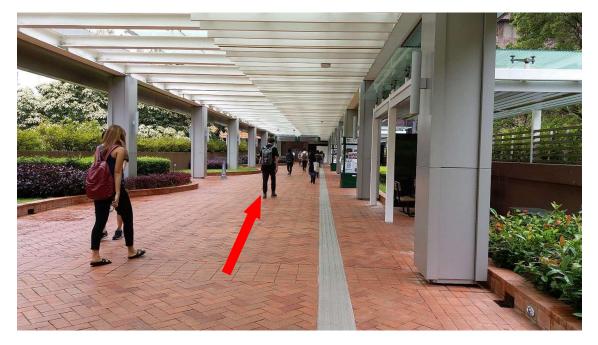

4. Walk along University Street

5. At the end of the street, turn left. Walk towards the lift.

6. Keep walking until reaching the main library which is at the 2/F.

7. The library entrance is on the 2/F. You can inform the security guard that you are attending the seminar and they will allow you to enter the library.